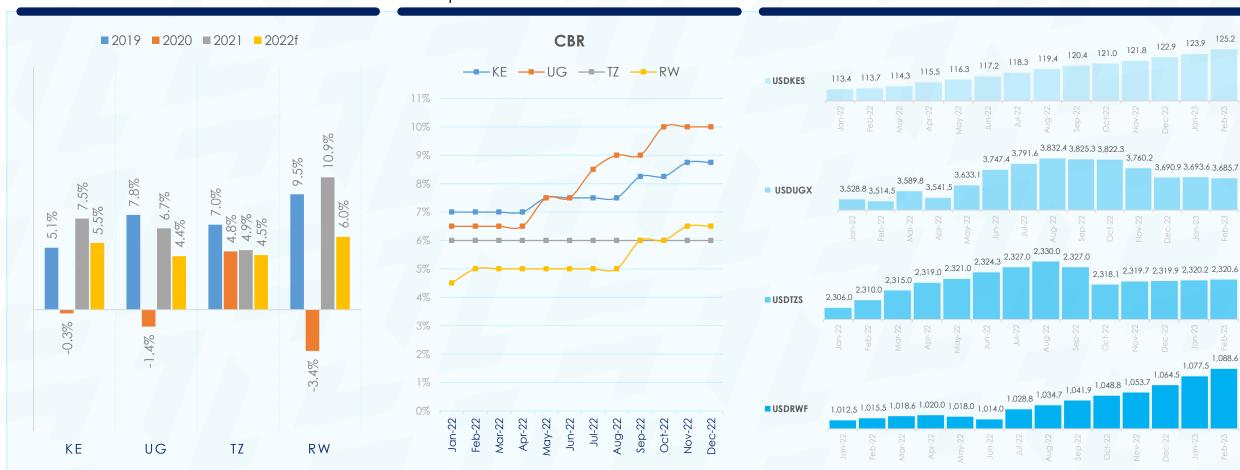

## Global headwinds result in currency depreciation and increase in interest rates

**GDP:** Growth prospects continue to be undermined by debt sustainability concerns

**Central Banks in tactical "wait and see"** - Tighter monetary policy stance is expected in the first half of 2023

### Regional currencies continue to roil under pressure

 Sustained demand for USD continues to ravage KES, UGX, TZS and RWF.