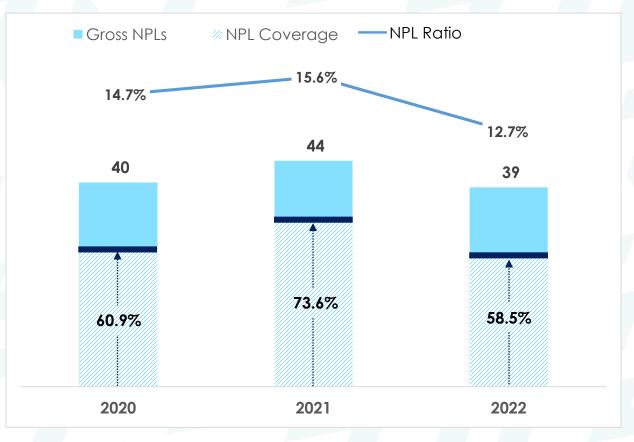

## Underpinning our profitability growth is a sustained focus in managing credit risk

#### ....while our NPL ratio reduced to 12.7% from 15.6%