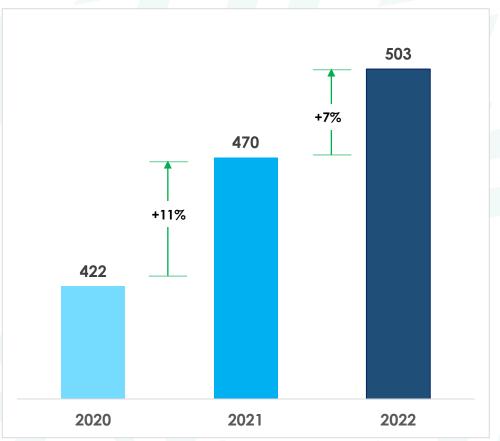

## The growing lending book and asset allocation enhanced our top line





Note: HTM: Hold to Maturity AFS: Available for Sal

ncbagroup.com

Go for it

# Our market leading dollar book & currency risk management unlocked strong FX growth in a volatile market environment





Go for it

ncbagroup.com

## Underpinning our profitability growth is a sustained focus in managing credit risk

#### NCBA Group Gross Loans accelerated in 2022 (KES B)



#### ....while our NPL ratio reduced to 12.7% from 15.6%



## Our loan book is well diversified across product, currency and industry

#### 2022 Loan Book







ncbagroup.com

Go for it

## Our increased footprint supported growth in deposit mobilization while also enhancing our funding mix

Amounts in KES B

### NCBA Group deposit mobilization



### ....while increasing our CASA ratio & FX mix



# Our approach to investment in government securities effectively balanced return considerations while protecting the bank from mark to market losses

Our asset mix is well diversified with Govt Securities making up 37% of our assets...





Note: HTM: Hold to Maturity Bonds (24% in 2021)

ncbagroup.com

# The Group remains effectively capitalized across our core markets providing ample room to invest in growth



Our strategy is delivering the desired return outcomes for a Tier 1 bank and we are delivering consistent cash returns to our >27,000 shareholders with an average dividend payout of 50% in the last 3 years





# CONTENTS

WHO WE ARE  $\,<\,$ 

**OPERATING ENVIRONMENT<** 

UPDATE ON STRATEGIC PRIORITIES<

FINANCIAL PERFORMANCE