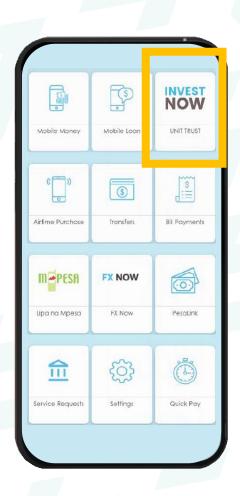

We consolidated our mobile banking applications into a unified platform and the NCBA Mobile Banking app is one of the highest rated in Kenya

#### 2022 Channel Enhancements

- ✓ Silent OTP removed reliance on Telcos for SMS delivery
- ✓ Pesalink enhancement
- ✓ Expressway service upload
- ✓ Automated FX counter rates
- ✓ Customizable menus
- ✓ Transaction advices & messaging
- ✓ Invest NOW
- ✓ WhatsApp link to contact options
- ✓ USSD security questions