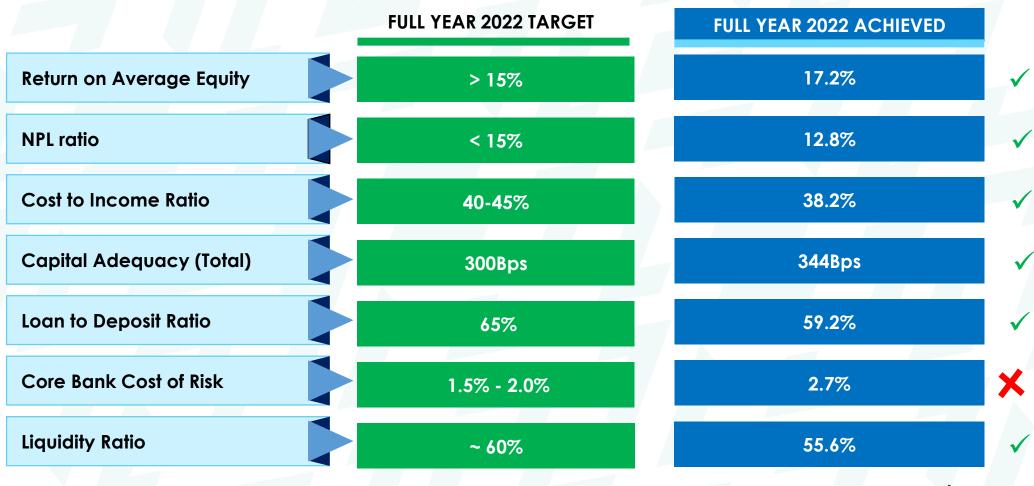

| 3%          |
| Cash and Balances with Banks | 49,753  | 76,868      | (35%)       |
| Other Assets                 | 56,398  | 44,962      | 25%         |
| Total Assets                 | 576,278 | 546,734     | 5%          |
|                              |         |             |             |
| Liabilities & Equity         |         |             |             |
| Customer Deposits            | 458,619 | 431,214     | 6%          |
| Borrowings                   | 10,811  | 19,776      | (45%)       |
| Other Liabilities            | 18,815  | 17,101      | 10%         |
| Shareholders Equity          | 79,033  | 78,643      | -           |
| Total Liabilities & Equity   | 576,278 | 546,734     | 5%          |

## NCBA Bank Kenya delivered the key financial metrics set for FY 2022