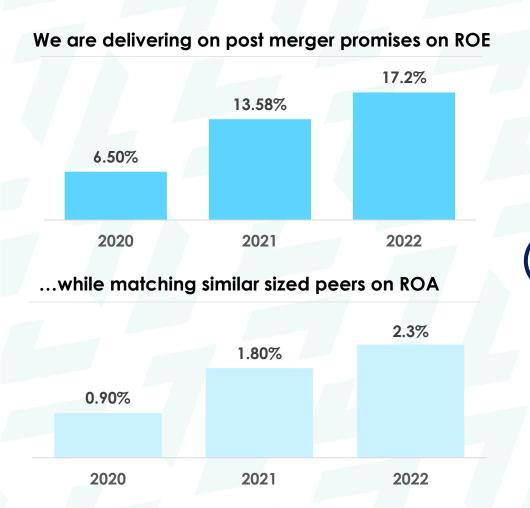

## Positive performance across key financial metrics for the Group as we execute our 2020 – 2024 strategy

# Our Group continues to demonstrate strong fundamentals with positive CAGR over the strategy period

Significant year on year profitability growth in our Kenya, Uganda and Rwanda Businesses. Tanzania loss making position has been stabilized with expectation of positive turnaround in 2023

# The Group remains effectively capitalized across our core markets providing ample room to invest in growth

Our strategy is delivering the desired return outcomes for a Tier 1 bank and we are delivering consistent cash returns to our >27,000 shareholders with an average dividend payout of 50% in the last 3 years