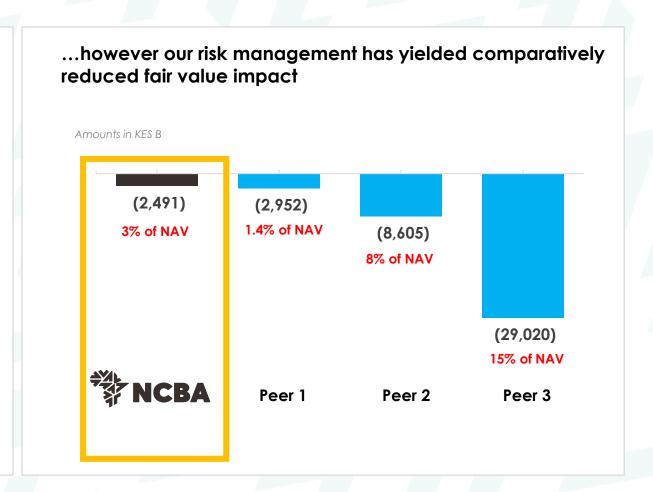

# Our approach to investment in government securities effectively balanced return considerations while protecting the bank from mark to market losses

Our asset mix is well diversified with Govt Securities making up 37% of our assets...

Note: HTM: Hold to Maturity Bonds (24% in 2021)

ncbagroup.com