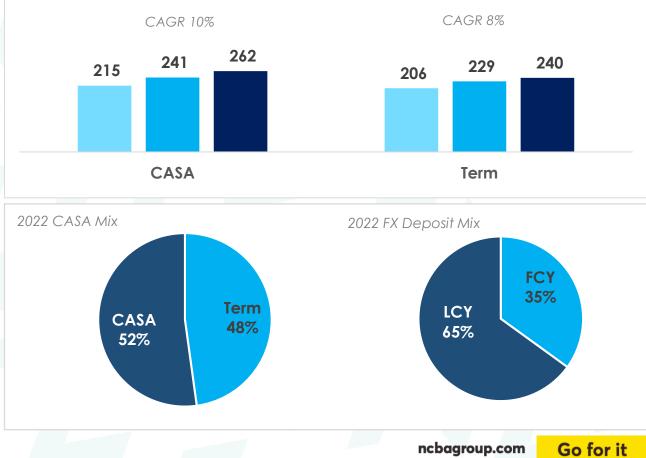

## Our increased footprint supported growth in deposit mobilization while also enhancing our funding mix

Amounts in KES B

### NCBA Group deposit mobilization

### ....while increasing our CASA ratio & FX mix