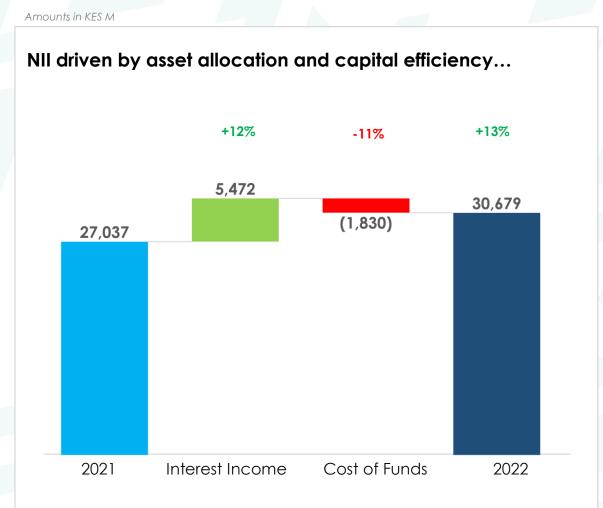

# Our Group continues to demonstrate strong fundamentals with positive CAGR over the strategy period

Significant year on year profitability growth in our Kenya, Uganda and Rwanda Businesses. Tanzania loss making position has been stabilized with expectation of positive turnaround in 2023