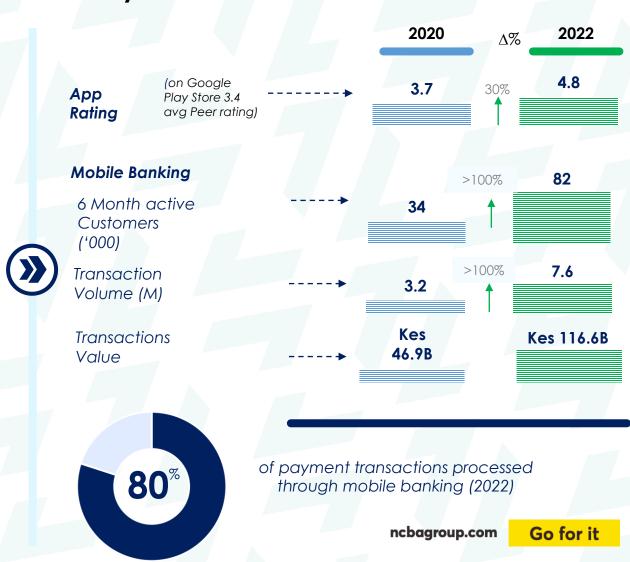

We consolidated our mobile banking applications into a unified platform and the NCBA Mobile Banking app is one of the highest rated in Kenya

### Evolution of digital disbursements (KES B)

**Significant improvement in our key customer experience metrics** as we make intentional investments to drive our customer promise - to **Know You**, **Back You and Wow You** 

#### 2020 $\Delta\%$ 2022 80 **Know Me** >100% 40 Intentional Customer Journey Design Reinforce CX Leadership & Culture **Customer Engagement** +13% 62 55 Product NPS **Back Me Credit Access** +11% 94% 85% Customer Satisfaction **Wow Me** 5.4 Digital Channel Experience YOUR 4.7 BRAND **Contact Center Transformation** Branch Experience **Brand Power** ncbagroup.com Go for it