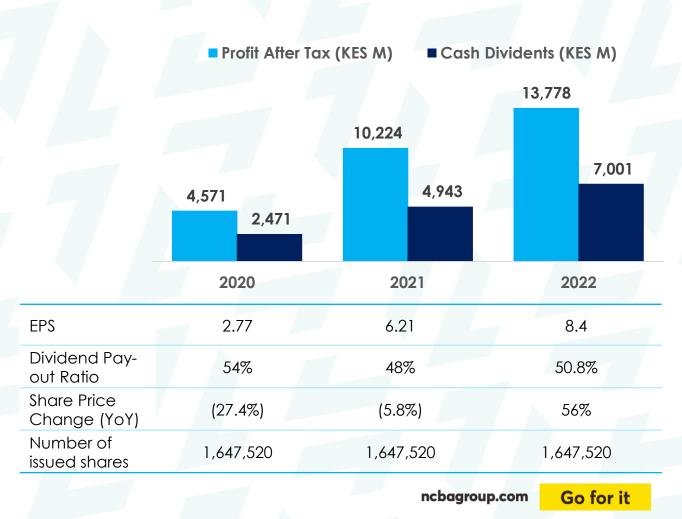

# The Group remains effectively capitalized across our core markets providing ample room to invest in growth

Our strategy is delivering the desired return outcomes for a Tier 1 bank and we are delivering consistent cash returns to our >27,000 shareholders with an average dividend payout of 50% in the last 3 years