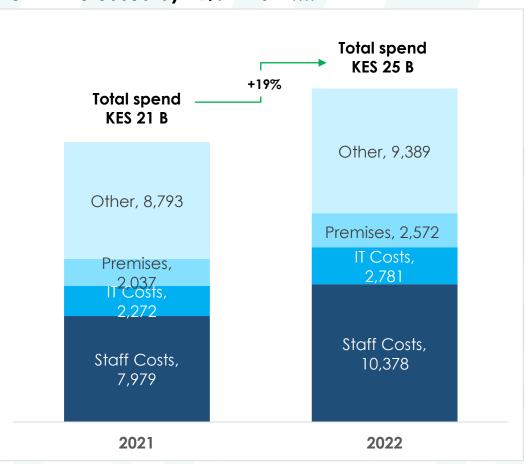

# Despite strategic investments and inflationary pressures, we continue to run a highly efficient business, with a CIR of 42%

Amounts in KES M

#### OPEX Increased by 19% in 2022....