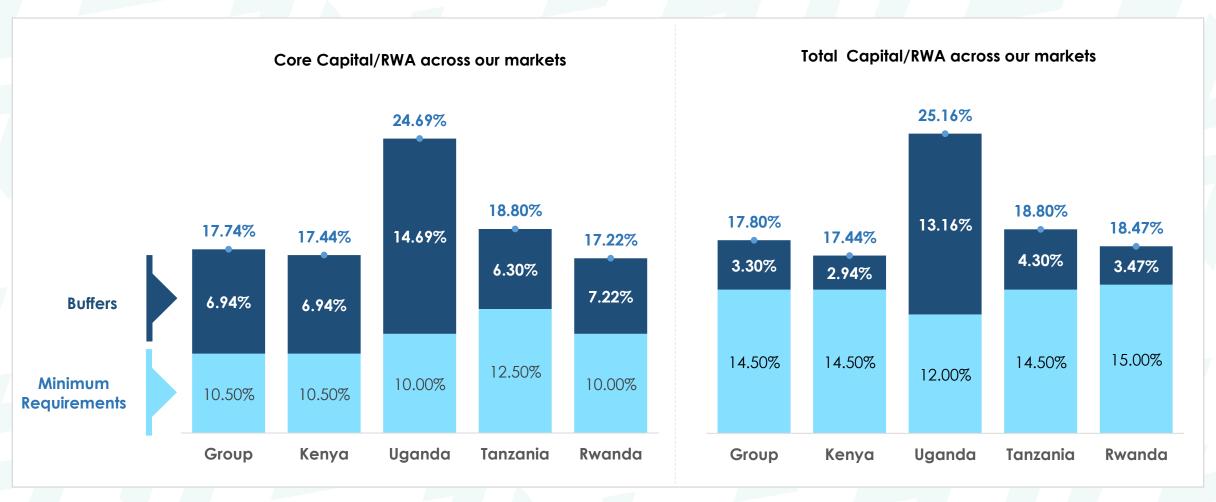

# The Group remains effectively capitalized across our core markets providing ample room to invest in growth

Our strategy is delivering the desired return outcomes for a Tier 1 bank and we are delivering consistent cash returns to our >27,000 shareholders with an average dividend payout of 50% in the last 3 years