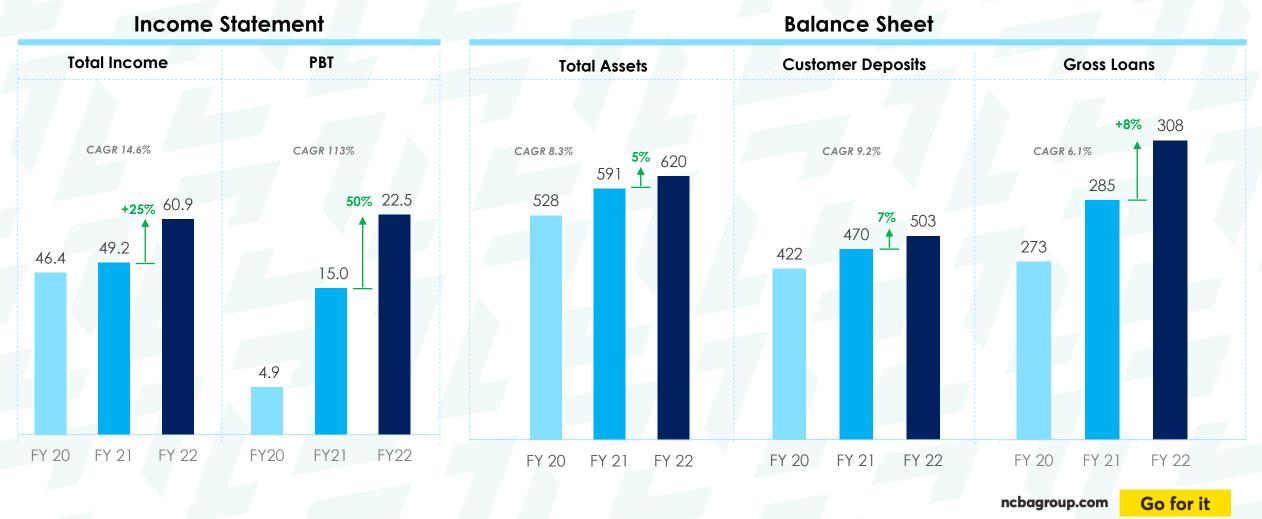

# Our Group continues to demonstrate strong fundamentals with positive CAGR over the strategy period

Significant year on year profitability growth in our Kenya, Uganda and Rwanda Businesses. Tanzania loss making position has been stabilized with expectation of positive turnaround in 2023

| Non Banking Subsidiaries |      |       |      |  |  |  |
|--------------------------|------|-------|------|--|--|--|
|                          | 2020 | CAGR  | 2022 |  |  |  |
| Investment Bank          | 216  | +33%  | 382  |  |  |  |
| Insurance Agents         | 251  | (20)% | 160  |  |  |  |
| Leasing LLP              | 91   | +7%   | 104  |  |  |  |
| Total                    | 558  | +8%   | 646  |  |  |  |