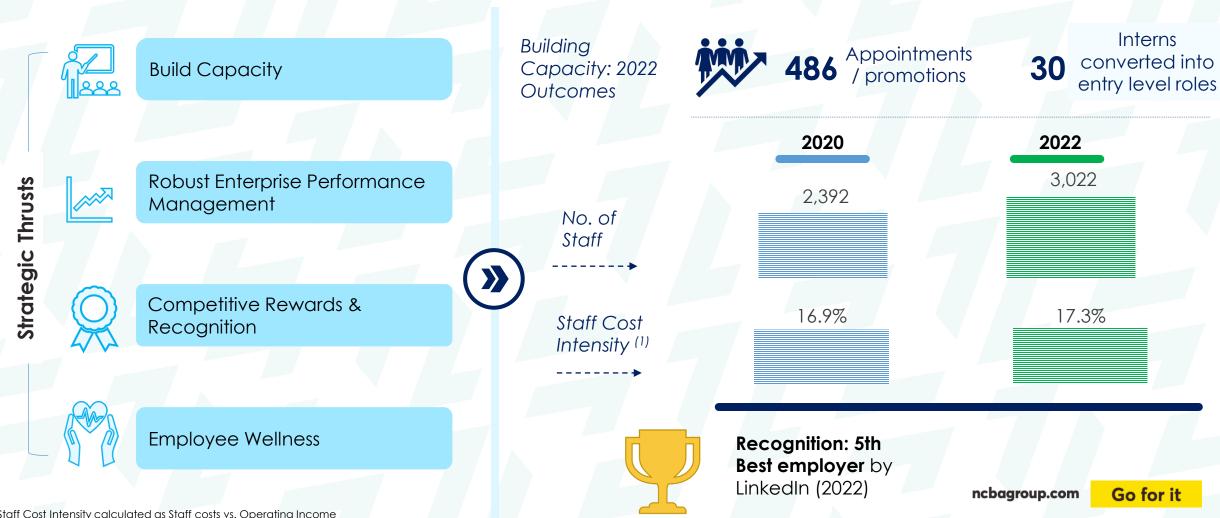

## While the Group has grown in size (3,022 staff as of FY 2022), we have maintained our market leadership in productivity and provided growth opportunities for our colleagues