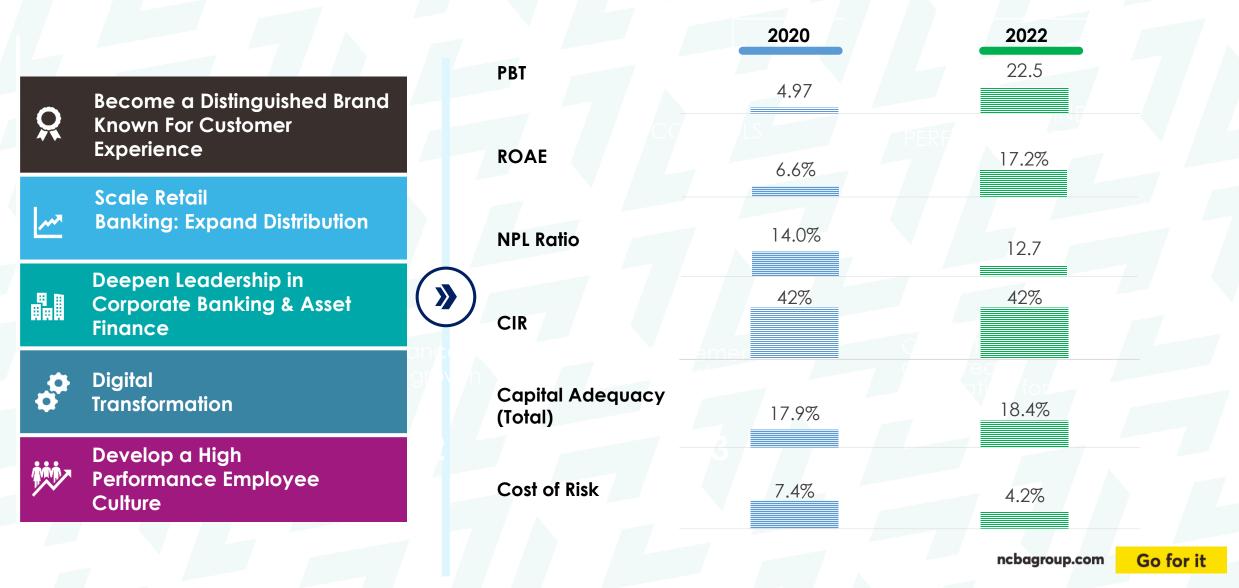

## Our 5 Strategic Priorities: 2020 - 2024

- Become a Distinguished Brand Known For Customer Experience
- 2 Scale Retail Banking: Expand Distribution

 Thoughtfully grow our retail footprint to increase customer accessibility and gain relevance

- 3 Deepen Leadership in Corporate Banking & Asset Finance
  - Build industry expertise in key growth sectors
- Diversify and differentiate our Products
- Develop strategic partnerships with key enablers

4 Digital Transformation

- Reposition & scale Loop
- Develop a Fintech to capture new markets & opportunities

5 Develop a High Performance Employee Culture

# Our Group continues to demonstrate strong fundamentals with positive CAGR over the strategy period

Significant year on year profitability growth in our Kenya, Uganda and Rwanda Businesses. Tanzania loss making position has been stabilized with expectation of positive turnaround in 2023