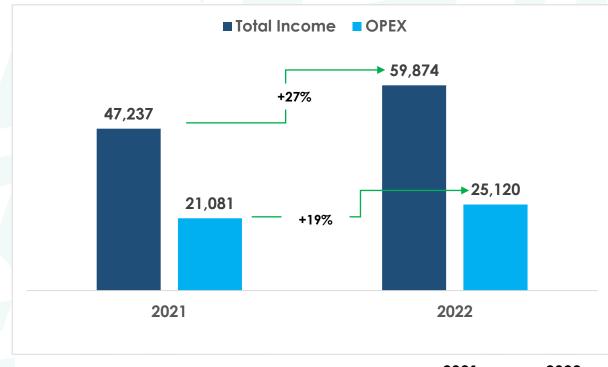

# Despite strategic investments and inflationary pressures, we continue to run a highly efficient business, with a CIR of 42%

Amounts in KES M

#### OPEX Increased by 19% in 2022....